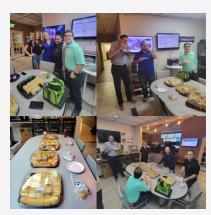

#### **Employee Appreciation Day**

Friday, March 4th, marked National Employee Appreciation Day! The office provided lunch for all Data-Tech's hard working employees. Data-Tech strives to always create a positive work environment and to reassure each employee of their importance. Thank you employees!