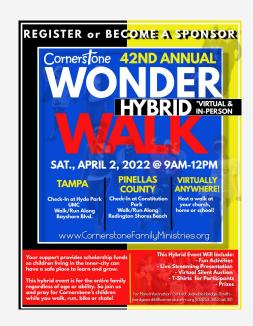

# Cornerstone's 42nd Annual Wonder Walk

Data-Tech is a proud sponsor of Cornerstone Family Ministries' 42nd Annual Wonder Walk, taking place Saturday, April 2nd. All donations will go directly towards scholarship funds for children living in the innercity. The walk is hybrid, meaning you can attend virtually or in-person at the Tampa location or at the Pinellas County location. Reach out to our team or click on the image to register!