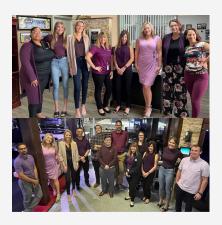

#### **International Women's Day**

The Data-Tech halls were flooded with purple Tuesday, March 8th, in honor of International Women's Day!
Our Data-Tech staff now includes 9 women who create a huge impact on the company daily. Way to go team!
#womenincybersecurity