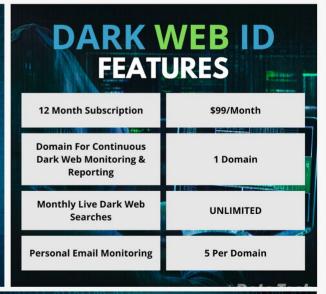

# What Is On The Dark Web?

Learn Now

The deep web & dark web are estimated to be 500 to 550 times larger than the surface web. It's important to understand that if you find your data on the dark web, there is little you can do to remove it. But just because you find compromised credentials online does not mean that someone has started to use those credentials yet. Therefore, time is of the essence and there is a chance that a data breach can be avoided.